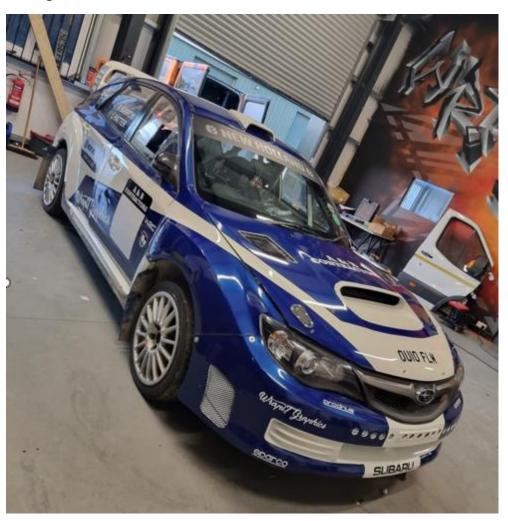

## **Focus on Richard and Courtney Barrow**

Driving a Subaru STI 1998 ~ Blue and White ~ OU10FLM ~ 2010

| Driver Name                | Richard Barrow – Club North Devon Motor Club                                                                                                                            |
|----------------------------|-------------------------------------------------------------------------------------------------------------------------------------------------------------------------|
| Navigator Name             | Courtney Barrow – Club North Devon Motor Club                                                                                                                           |
|                            | Driver does most of the maintenance of the car apart from the engine building. I am currently building a WRC S14 replica that i am hoping to have out competing in 2026 |
| Driver How Long Driving    | 40 years, started aged 18 doing road rallies                                                                                                                            |
| Driver Competition History | Various events over last forty years notable Wales Rally GB and Goodwood festival of speed                                                                              |
| Driver Notable Results     | Had several top ten finishes and top 3 class positions                                                                                                                  |
| Driver Best Result         | Probably Rally Wales GB 8 <sup>th</sup> overall                                                                                                                         |
| Car Specification          | Subaru sti N14 2L                                                                                                                                                       |